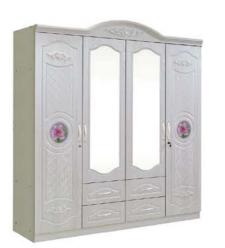

e is not only material products, but also artistic creation, which is often said to be the dual characteristics of furniture.



OT-540-18















OT-512-16



OT-520-18 OT-210-16

**DINING TABLE** WARDROBE



Elegant rhythm

DT-A88BR







DT-A88BE

### Ditty like melody

The dining table and chair lead people to eat with elegant posture. The back of the chair is connected with the leg column. The rhythmic couch bar has a melody like a ditty, which contrasts with the exaggerated foot shape of the table











DC-9002-2



WARDROBE
BED WARDROBE







DC-1404



DC-1603



DC-1303



BS-1150



BS-1152



BS-2210



BS-2214 34

WARDROBE







DC-8894



The beginning of the world

The meaning of a simple "beginning" is extraordinary. The beginning of the world begins here.





DC-1504



DC-1502



DC-1503



DC-1403



DC-1402



DC-1403







DC-1303

35 DC-1302 DC-1303 36

DRESSING TABLE











TEA TABLE





CT-303

# Steady fashion

Unique, unrepeatable artistic charm, black publicity, white quiet, highlighting steady fashion





CT-305 CT-306





CT-315 CT-326



CT-326





CT-376 CT-336

TV CABINET





CTG-8812





CTG-6610 CTG-6510

CTG-6410

TV CABINET TEA TABLE
WAITING CHAIRS





WAITING CHAIRS

IRON CABINET LOCK





45





## modern stylish

Simple is also a beautiful / pure color, with any furniture

FMC-409

FMC-110



AC-302 FMC-118 46

IRON CABINET LOCK IRON CABINET LOCK









FMC-402



FMC-408



FMC-407









SLL-720

SLL-920

SLD-80

IRON CABINET LOCK







FTGD-02

TGD-2

49

FTGD-03

STUDENT TABLE





NJ-02









NJ