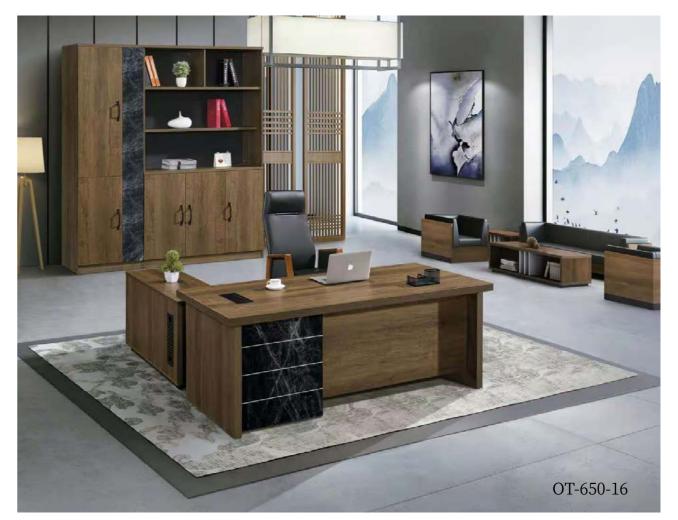

# Classic collocation

Black and white is a classic match. The design is simple, natural and natural, with a very artistic sense.

CH-A 940

CH-A 809

05 CH-A960

OFFICE FURNITURE

CH-A 950

CH-WA 1030