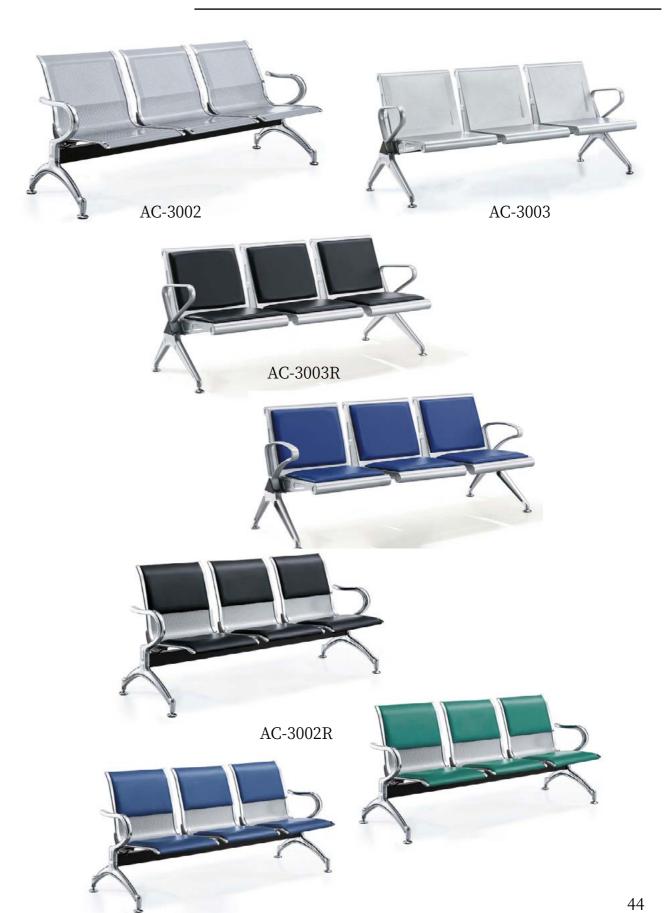

CTG-6610 CTG-6510

CTG-6410

TV CABINET TEA TABLE
WAITING CHAIRS

WAITING CHAIRS

IRON CABINET LOCK

45