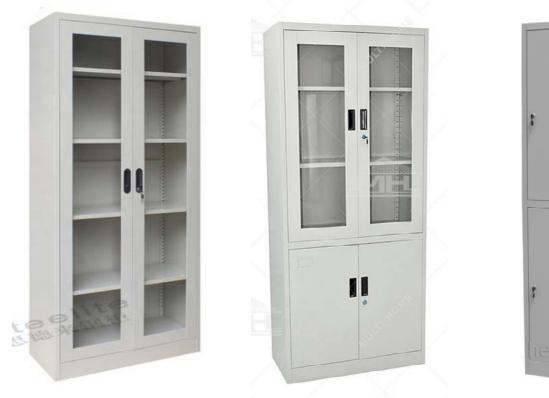

CTG-6610 CTG-6510

CTG-6410

TV CABINET TEA TABLE
WAITING CHAIRS

WAITING CHAIRS

IRON CABINET LOCK

45

## modern stylish

Simple is also a beautiful / pure color, with any furniture

FMC-409

FMC-110

AC-302 FMC-118 46

IRON CABINET LOCK IRON CABINET LOCK

FMC-402

FMC-408