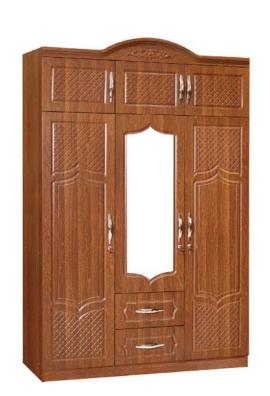

and only

Custom furniture, each one is unique.







WT-4805





WT-1400

WT-AP120



WT-AP140

Furniture features

Furniture is not only material products, but also artistic creation, which is often said to be the dual characteristics of furniture.



OT-540-18















OT-512-16



OT-520-18 OT-210-16

**DINING TABLE** WARDROBE



Elegant rhythm

DT-A88BR







DT-A88BE

### Ditty like melody

The dining table and chair lead people to eat with elegant posture. The back of the chair is connected with the leg column. The rhythmic couch bar has a melody like a ditty, which contrasts with the exaggerated foot shape of the table











DC-9002-2



WARDROBE
BED WARDROBE







DC-1404



DC-1603



DC-1303



BS-1150



BS-1152



BS-2210



BS-2214 34

WARDROBE







DC-8894



The beginning of the world

The meaning of a simple "beginning" is extraordinary. The beginning of the world begins here.





DC-1504



DC-1502



DC-1503



DC-1403



DC-1402



DC-1403







DC-1303

35 DC-1302 DC-1303 36

DRESSING TABLE











TEA TABLE





CT-303

# Steady fashion

Unique, unrepeatable artistic charm, black publicity, white quiet, highlighting steady fashion





CT-305 CT-306





CT-315 CT-326



CT-326





CT-376 CT-336

TV CABINET





CTG-8812





CTG-6610 CTG-6510

CTG-6410

TV CABINET TEA TABLE
WAITING CHAIRS





WAITING CHAIRS

IRON CABINET LOCK





45





## modern stylish

Simple is also a beautiful / pure color, with any furniture

FMC-409

FMC-110



AC-302 FMC-118 46

IRON CABINET LOCK IRON CABINET LOCK









FMC-402



FMC-408



FMC-40