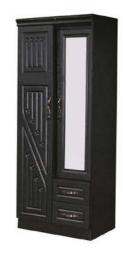

# Classic collocation

Black and white is a classic match. The design is simple, natural and natural, with a very artistic sense.

CH-A 940

CH-A 809

05 CH-A960

OFFICE FURNITURE

CH-A 950

CH-WA 1030