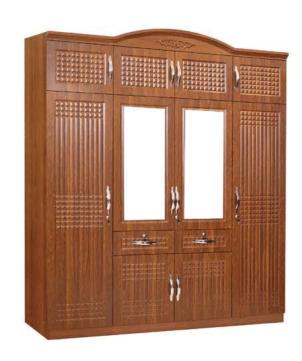

## the one and only

Custom furniture, each one is unique.







WT-4805





WT-1400

WT-AP120



WT-AP140

Furniture features

Furniture is not only material products, but also artistic creation, which is often said to be the dual characteristics of furniture.



OT-540-18















OT-512-16



OT-520-18 OT-210-16

**DINING TABLE** WARDROBE



Elegant rhythm

DT-A88BR







DT-A88BE

### Ditty like melody

The dining table and chair lead people to eat with elegant posture. The back of the chair is connected with the leg column. The rhythmic couch bar has a melody like a ditty, which contrasts with the exaggerated foot shape of the table











DC-9002-2



WARDROBE
BED WARDROBE







DC-1404



DC-1603



DC-1303



BS-1150



BS-1152



BS-2210



BS-2214 34

WARDROBE







DC-8894



The beginning of the world

The meaning of a simple "beginning" is extraordinary. The beginning of the world begins here.





DC-1504



DC-1502



DC-1503



DC-1403



DC-1402



DC-1403







DC-1303

35 DC-1302 DC-1303 36

DRESSING TABLE











TEA TABLE





CT-303

# Steady fashion

Unique, unrepeatable artistic charm, black publicity, white quiet, highlighting steady fashion





CT-305 CT-306





CT-315 CT-326



CT-326





CT-376 CT-336

TV CABINET





CTG-8812





CTG-6610 CTG-6510

CTG-6410

TV CABINET TEA TABLE
WAITING CHAIRS





WAITING CHAIRS

IRON CABINET LOCK





45





## modern stylish

Simple is also a beautiful / pure color, with any furniture

FMC-409

FMC-110



AC-302 FMC-118 46

IRON CABINET LOCK IRON CABINET LOCK









FMC-402



FMC-40