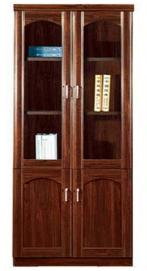

# Classic collocation

Black and white is a classic match. The design is simple, natural and natural, with a very artistic sense.

CH-A 940

CH-A 809

05 CH-A960

OFFICE FURNITURE

CH-A 950

CH-WA 1030