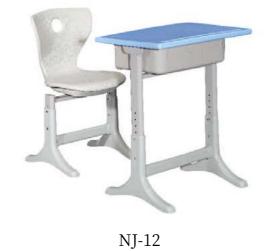

FTGD-03

STUDENT TABLE

NJ-02

NJ-03

NJ-07 NJ-08

NJ-09 NJ-10

STUDENT TABLE STUDENT TABLE

NJ-11

NJ-12

creative ability

It is a simple and creative work with careful consideration of practical needs

NJ-13

KST-08

KST-10

KST-12

KST-5