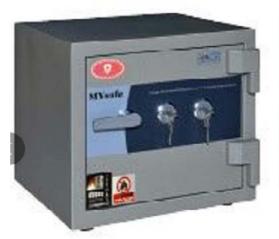

CTG-6610 CTG-6510

CTG-6410

TV CABINET TEA TABLE
WAITING CHAIRS

WAITING CHAIRS

IRON CABINET LOCK

45

## modern stylish

Simple is also a beautiful / pure color, with any furniture

FMC-409

FMC-110

AC-302 FMC-118 46

IRON CABINET LOCK IRON CABINET LOCK

FMC-402

FMC-408