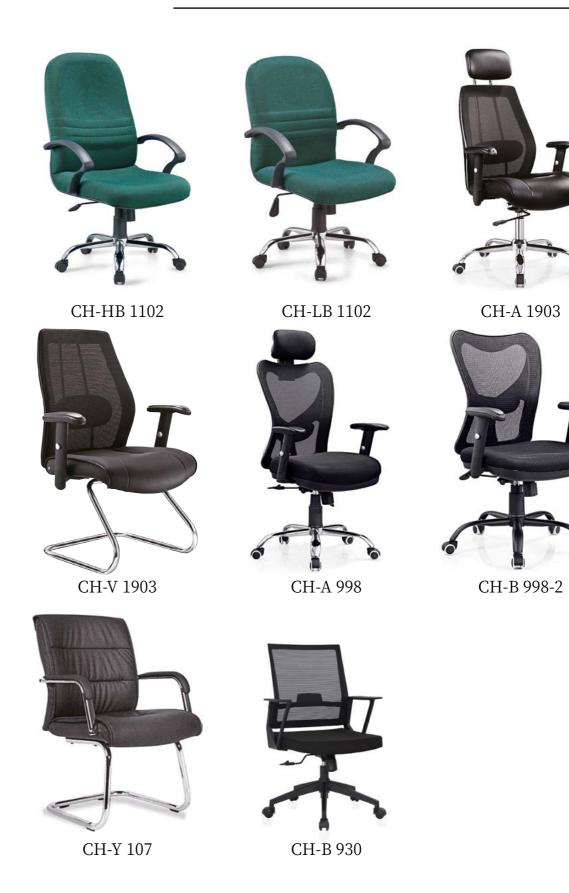

# Classic collocation

Black and white is a classic match. The design is simple, natural and natural, with a very artistic sense.

CH-A 940

CH-A 809

05 CH-A960

OFFICE FURNITURE

CH-A 950

CH-WA 1030