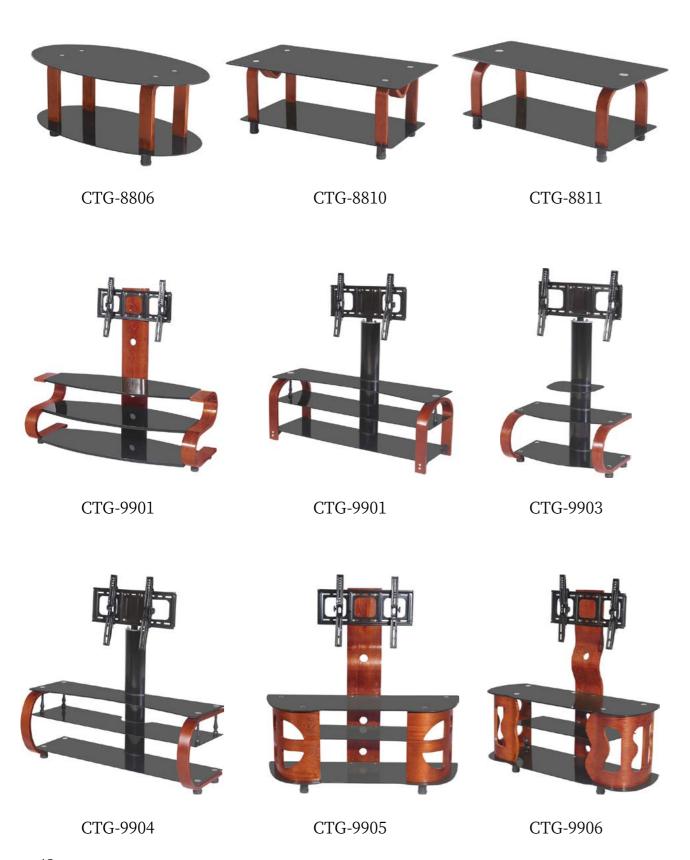

# Steady fashion

Unique, unrepeatable artistic charm, black publicity, white quiet, highlighting steady fashion

CT-305 CT-306

CT-315 CT-326

CT-326

CT-376 CT-336

TV CABINET

CTG-8812

CTG-6610 CTG-6510

CTG-6410

TV CABINET TEA TABLE
WAITING CHAIRS

WAITING CHAIRS

IRON CABINET LOCK

45