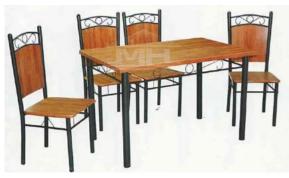

OT-540-18

OT-512-16

OT-520-18 OT-210-16

**DINING TABLE** WARDROBE

Elegant rhythm

DT-A88BR

DT-A88BE

### Ditty like melody

The dining table and chair lead people to eat with elegant posture. The back of the chair is connected with the leg column. The rhythmic couch bar has a melody like a ditty, which contrasts with the exaggerated foot shape of the table