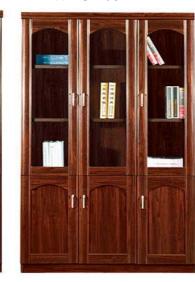

# Classic collocation

Black and white is a classic match. The design is simple, natural and natural, with a very artistic sense.

CH-A 940

CH-A 809

05 CH-A960

OFFICE FURNITURE

CH-A 950

CH-WA 1030