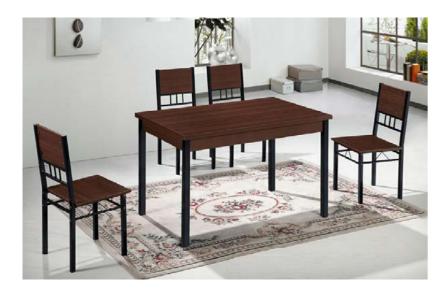

OT-540-18

OT-512-16

OT-520-18 OT-210-16

**DINING TABLE** WARDROBE

Elegant rhythm

DT-A88BR

DT-A88BE

### Ditty like melody

The dining table and chair lead people to eat with elegant posture. The back of the chair is connected with the leg column. The rhythmic couch bar has a melody like a ditty, which contrasts with the exaggerated foot shape of the table