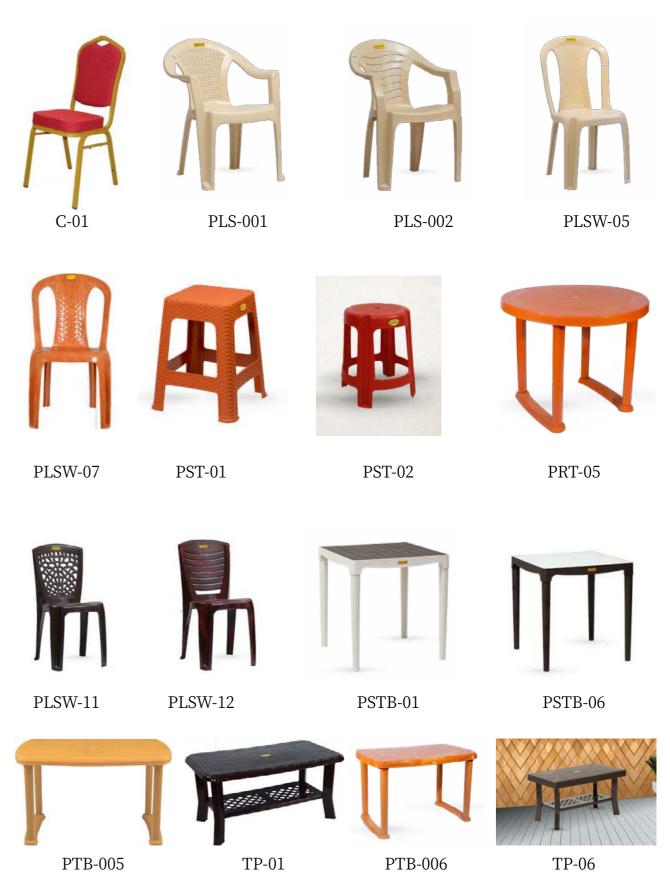

T-336

TV CABINET





CTG-8812





CTG-6610 CTG-6510

CTG-6410

TV CABINET TEA TABLE
WAITING CHAIRS





WAITING CHAIRS

IRON CABINET LOCK





45





## modern stylish

Simple is also a beautiful / pure color, with any furniture

FMC-409

FMC-110



AC-302 FMC-118 46

IRON CABINET LOCK IRON CABINET LOCK









FMC-402



FMC-408



FMC-407









SLL-720

SLL-920

SLD-80

IRON CABINET LOCK







FTGD-02

TGD-2

49

FTGD-03

STUDENT TABLE





NJ-02









NJ-03









NJ-07 NJ-08



NJ-09 NJ-10

STUDENT TABLE STUDENT TABLE





NJ-11





NJ-12



creative ability

It is a simple and creative work with careful consideration of practical needs

NJ-13







KST-08







KST-10

KST-12





KST-5

KST-19





KST-17

KST-11

53

SOFAS DEDINGS
PLASTIC FURNITURE



B201



S201