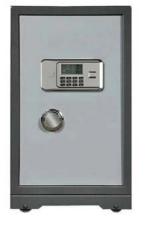

CTG-6610 CTG-6510

CTG-6410

TV CABINET TEA TABLE
WAITING CHAIRS

WAITING CHAIRS

IRON CABINET LOCK

45

## modern stylish

Simple is also a beautiful / pure color, with any furniture

FMC-409

FMC-110

AC-302 FMC-118 46

IRON CABINET LOCK IRON CABINET LOCK

FMC-402

FMC-408