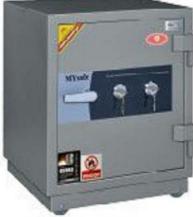

CTG-6610 CTG-6510

CTG-6410

TV CABINET TEA TABLE
WAITING CHAIRS

WAITING CHAIRS

IRON CABINET LOCK

45

## modern stylish

Simple is also a beautiful / pure color, with any furniture

FMC-409

FMC-110

AC-302 FMC-118 46

IRON CABINET LOCK IRON CABINET LOCK

FMC-402

FMC-408