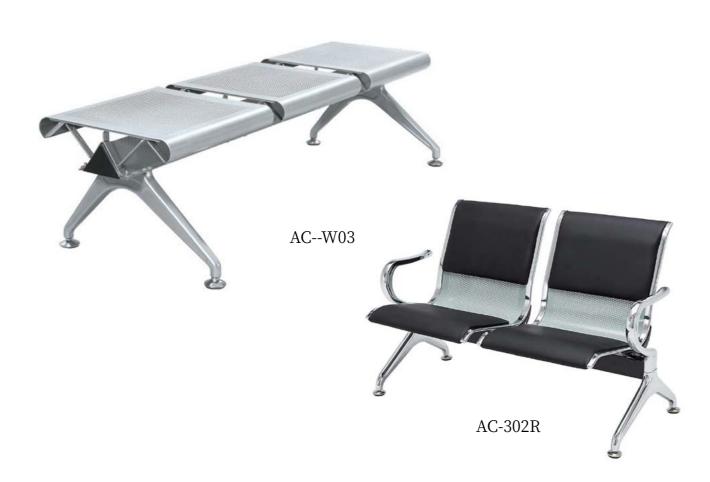

CTG-6610 CTG-6510

CTG-6410

TV CABINET TEA TABLE
WAITING CHAIRS

WAITING CHAIRS

IRON CABINET LOCK

45

## modern stylish

Simple is also a beautiful / pure color, with any furniture

FMC-409

FMC-110

AC-302 FMC-118 46

IRON CABINET LOCK IRON CABINET LOCK

FMC-402

FMC-408