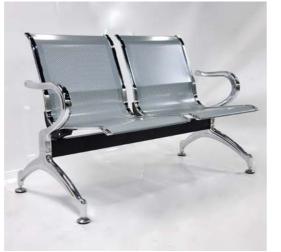

CTG-6610 CTG-6510

CTG-6410

TV CABINET TEA TABLE
WAITING CHAIRS

WAITING CHAIRS

IRON CABINET LOCK

45

## modern stylish

Simple is also a beautiful / pure color, with any furniture

FMC-409

FMC-110

AC-302 FMC-118 46

IRON CABINET LOCK IRON CABINET LOCK

FMC-402

FMC-408