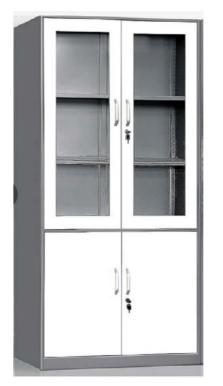

CTG-6610 CTG-6510

CTG-6410

TV CABINET TEA TABLE
WAITING CHAIRS

WAITING CHAIRS

IRON CABINET LOCK

45

## modern stylish

Simple is also a beautiful / pure color, with any furniture

FMC-409

FMC-110

AC-302 FMC-118 46

IRON CABINET LOCK IRON CABINET LOCK

FMC-402

FMC-408