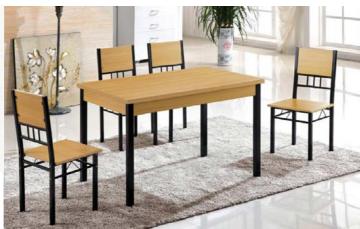

OT-540-18

OT-512-16

OT-520-18 OT-210-16

**DINING TABLE** WARDROBE

Elegant rhythm

DT-A88BR

DT-A88BE

### Ditty like melody

The dining table and chair lead people to eat with elegant posture. The back of the chair is connected with the leg column. The rhythmic couch bar has a melody like a ditty, which contrasts with the exaggerated foot shape of the table