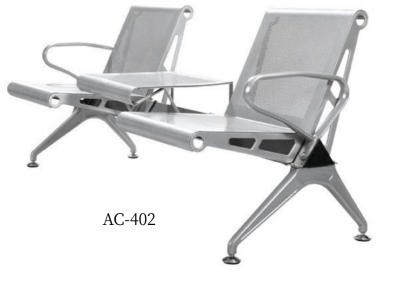

CTG-6610 CTG-6510

CTG-6410

TV CABINET TEA TABLE
WAITING CHAIRS

WAITING CHAIRS

IRON CABINET LOCK

45

## modern stylish

Simple is also a beautiful / pure color, with any furniture

FMC-409

FMC-110

AC-302 FMC-118 46

IRON CABINET LOCK IRON CABINET LOCK

FMC-402

FMC-408