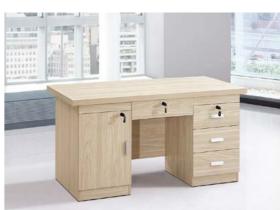

# Classic collocation

Black and white is a classic match. The design is simple, natural and natural, with a very artistic sense.

CH-A 940

CH-A 809

05 CH-A960

OFFICE FURNITURE

CH-A 950

CH-WA 1030