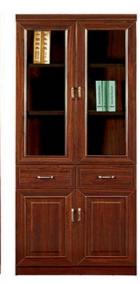

# Classic collocation

Black and white is a classic match. The design is simple, natural and natural, with a very artistic sense.

CH-A 940

CH-A 809

05 CH-A960

OFFICE FURNITURE

CH-A 950

CH-WA 1030