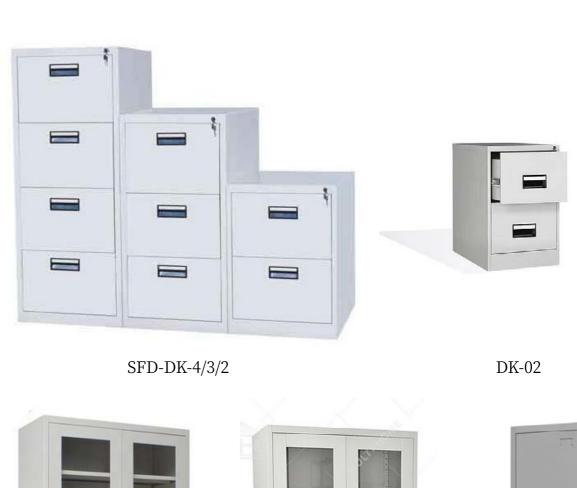

OFFICE FURNITURE

CH-A960

CH-A 378

# Classic collocation

Black and white is a classic match. The design is simple, natural and natural, with a very artistic sense.

CH-A 940

CH-A 809

05 CH-A960

OFFICE FURNITURE

CH-A 950

CH-WA 1030