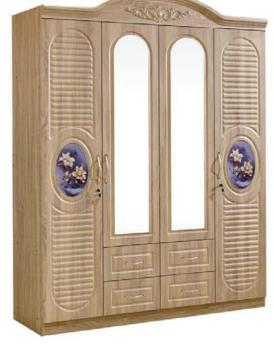

DC-9002-2

WARDROBE
BED WARDROBE

DC-1404

DC-1603

DC-1303

BS-1150

BS-1152

BS-2210