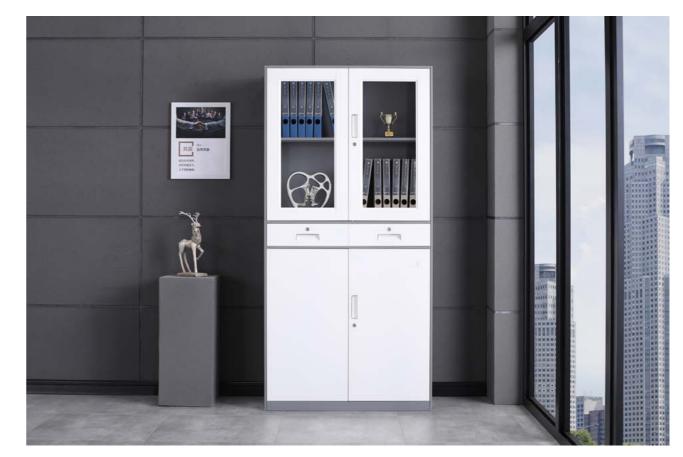

## modern stylish

Simple is also a beautiful / pure color, with any furniture

FMC-409

FMC-110

AC-302 FMC-118 46

IRON CABINET LOCK IRON CABINET LOCK

FMC-402

FMC-408