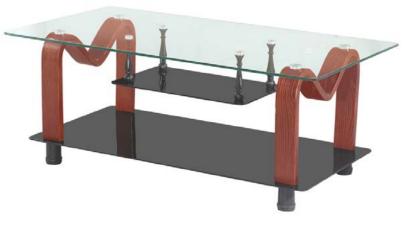

DC-1403

DC-1402

DC-1403

DC-1303

35 DC-1302 DC-1303 36

DRESSING TABLE

TEA TABLE

CT-303

# Steady fashion

Unique, unrepeatable artistic charm, black publicity, white quiet, highlighting steady fashion

CT-305 CT-306

CT-315 CT-326

CT-326

CT-376 CT-336

TV CABINET

CTG-8812