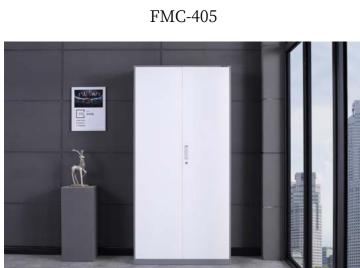

## modern stylish

Simple is also a beautiful / pure color, with any furniture

FMC-409

FMC-110

AC-302 FMC-118 46

IRON CABINET LOCK IRON CABINET LOCK

FMC-402

FMC-408