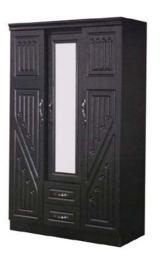

# Classic collocation

Black and white is a classic match. The design is simple, natural and natural, with a very artistic sense.

CH-A 940

CH-A 809

05 CH-A960

OFFICE FURNITURE

CH-A 950

CH-WA 1030