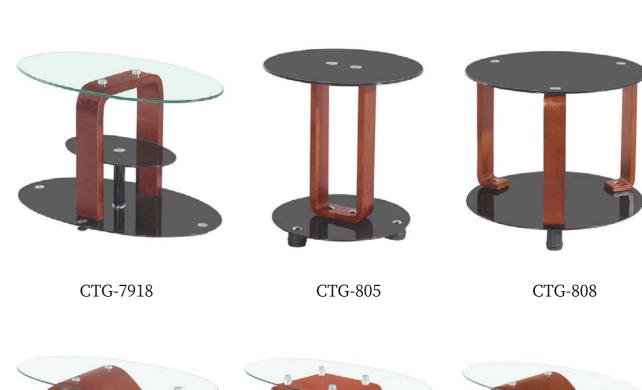

# Steady fashion

Unique, unrepeatable artistic charm, black publicity, white quiet, highlighting steady fashion

CT-305 CT-306

CT-315 CT-326

CT-326

CT-376 CT-336

TV CABINET

CTG-8812

CTG-6610 CTG-6510

CTG-6410

TV CABINET TEA TABLE
WAITING CHAIRS

WAITING CHAIRS

IRON CABINET LOCK

45