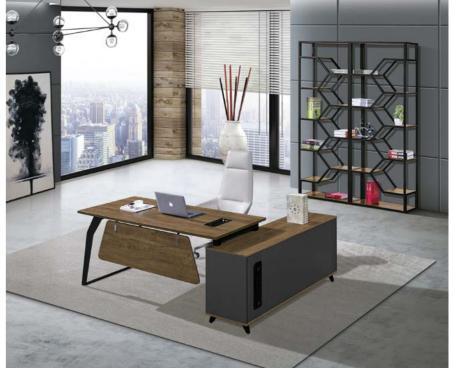

OFFICE FURNITURE

CH-A960

CH-A 378

# Classic collocation

Black and white is a classic match. The design is simple, natural and natural, with a very artistic sense.

CH-A 940

CH-A 809

05 CH-A960

OFFICE FURNITURE

CH-A 950

CH-WA 1030