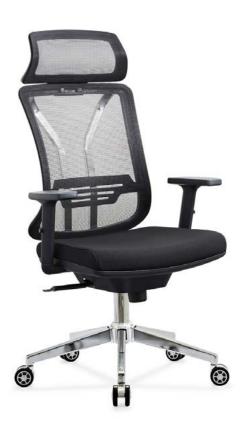

# Classic collocation

Black and white is a classic match. The design is simple, natural and natural, with a very artistic sense.

CH-A 940

CH-A 809

05 CH-A960

OFFICE FURNITURE

CH-A 950

CH-WA 1030