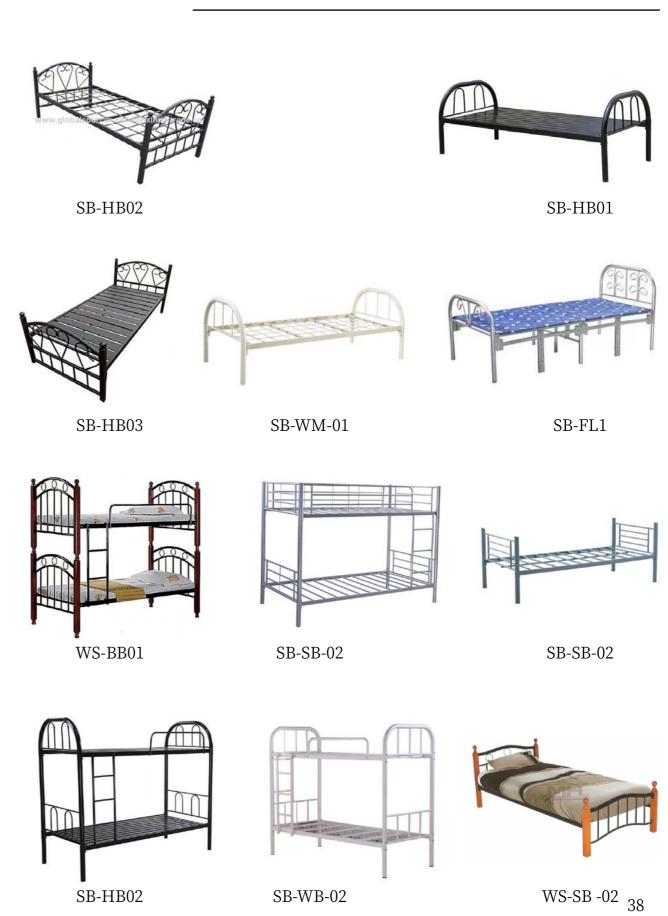

DC-9002-2

WARDROBE
BED WARDROBE

DC-1404

DC-1603

DC-1303

BS-1150

BS-1152

BS-2210

BS-2214 34

WARDROBE

DC-8894

The beginning of the world

The meaning of a simple "beginning" is extraordinary. The beginning of the world begins here.

DC-1504

DC-1502

DC-1503