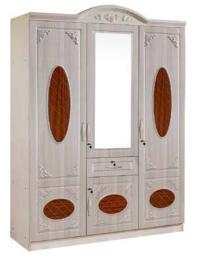

DC-9002-2

WARDROBE
BED WARDROBE

DC-1404

DC-1603

DC-1303

BS-1150

BS-1152

BS-2210