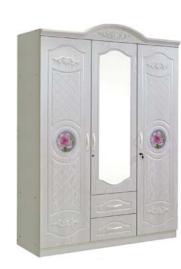

products, but also artistic creation, which is often said to be the dual characteristics of furniture.



OT-540-18















OT-512-16



OT-520-18 OT-210-16

**DINING TABLE** WARDROBE



Elegant rhythm

DT-A88BR







DT-A88BE

### Ditty like melody

The dining table and chair lead people to eat with elegant posture. The back of the chair is connected with the leg column. The rhythmic couch bar has a melody like a ditty, which contrasts with the exaggerated foot shape of the table











DC-9002-2



WARDROBE
BED WARDROBE







DC-1404



DC-1603



DC-1303



BS-1150



BS-1152



BS-2210



BS-2214 34

WARDROBE







DC-8894



The beginning of the world

The meaning of a simple "beginning" is extraordinary. The beginning of the world begins here.





DC-1504



DC-1502



DC-1503



DC-1403



DC-1402



DC-1403







DC-1303

35 DC-1302 DC-1303 36

DRESSING TABLE











TEA TABLE





CT-303

# Steady fashion

Unique, unrepeatable artistic charm, black publicity, white quiet, highlighting steady fashion





CT-305 CT-306





CT-315 CT-326



CT-326





CT-376 CT-336

TV CABINET





CTG-8812





CTG-6610 CTG-6510

CTG-6410

TV CABINET TEA TABLE
WAITING CHAIRS





WAITING CHAIRS

IRON CABINET LOCK





45





## modern stylish

Simple is also a beautiful / pure color, with any furniture

FMC-409

FMC-110



AC-302 FMC-118 46

IRON CABINET LOCK IRON CABINET LOCK









FMC-402



FMC-408



FMC-407









SLL-720

SLL-920

SLD-80

IRON CABINET LOCK







FTGD-02

TGD-2

49

FTGD-03

STUDENT TABLE





NJ-02









NJ-03









NJ-07 NJ-